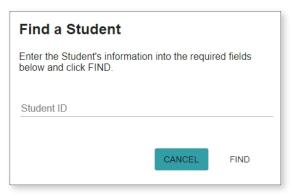

Login Screen

Home Screen

Find Your Student

- 8. To share a student link with another person, select a student and click the student options button in the lower-right corner.
- 9. Choose which students to share, then enter the email of the person you would like to share with. That person will receive a confirmation email that will automatically link them to the shared student(s). Recipients must register with Ride 360, if they have not already done so, to access the student information.